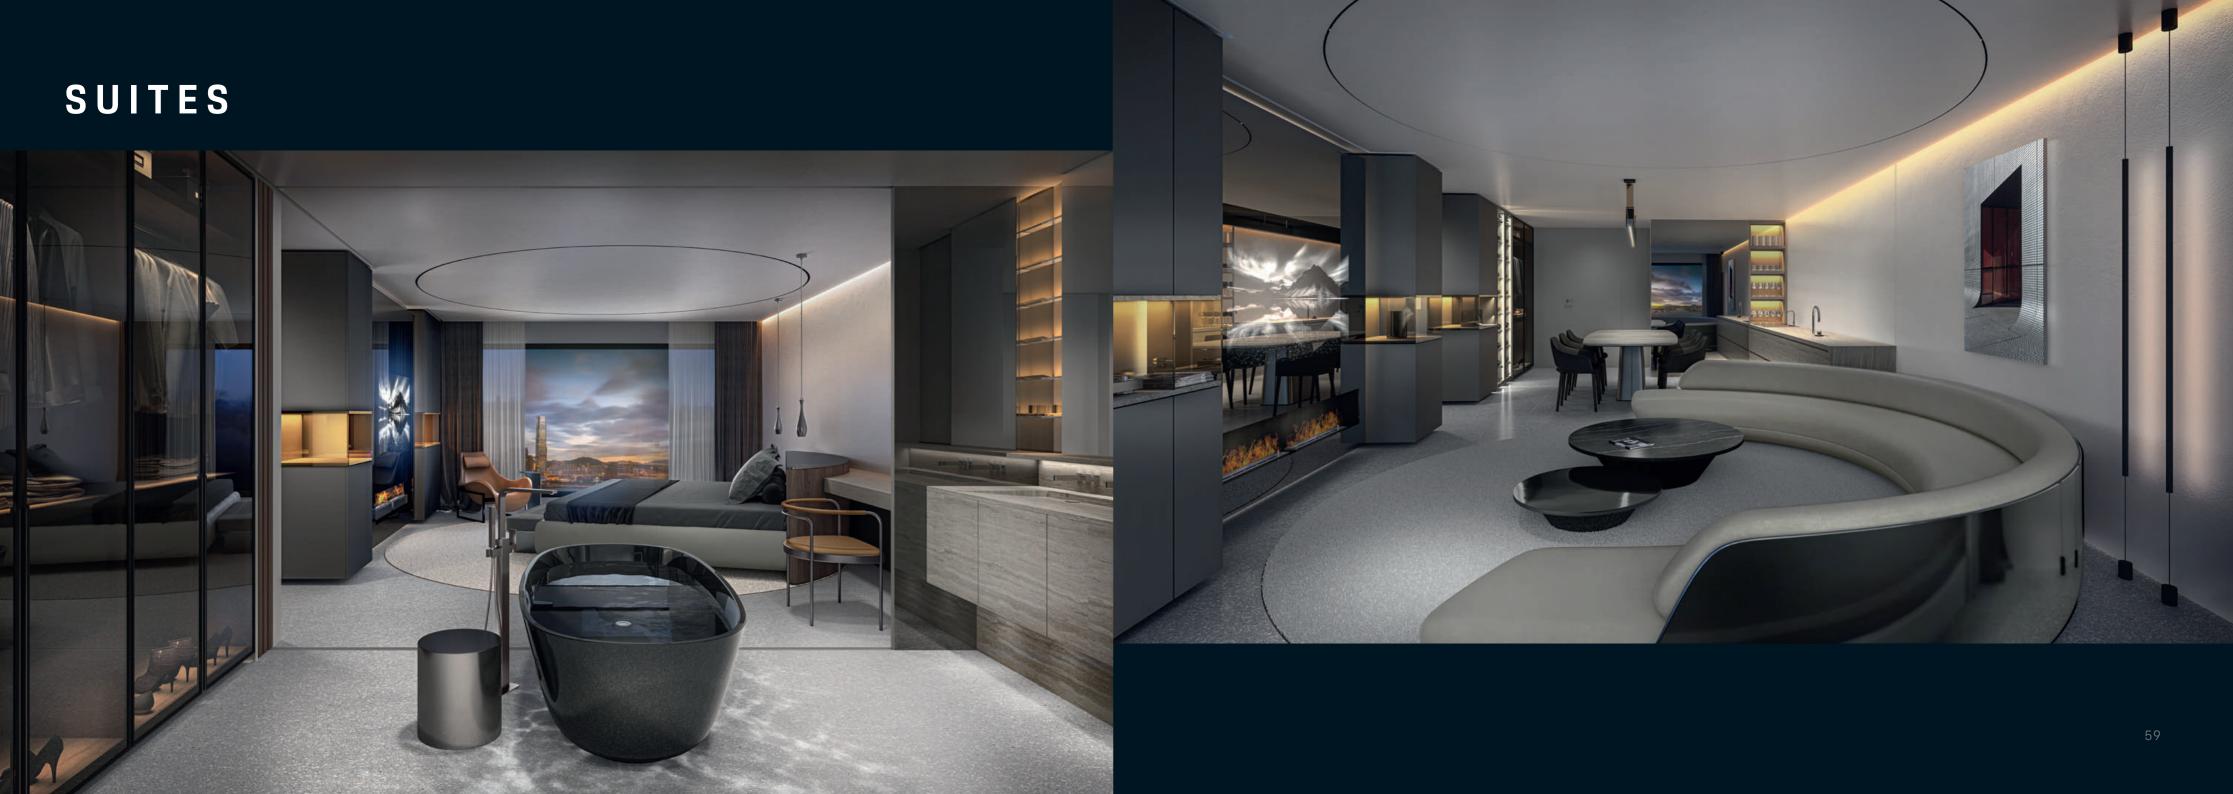

# SUITES

# SUITES

**OUT OF THIS WORLD** Both intimate and entertainment friendly, our suites offer an expansive retreat that includes a sitting room, dining area, and kitchen, as well as a sumptuous bedroom. The entire space, inimitably stylish with a purist feel, represents the epitome of sophisticated, modern-day living. Personal touches such as tailored gifts heighten the sense of premium refinement. And we stop at nothing to ensure an individual guest experience beyond comparison. If so requested, the hotel chef will even prepare a gourmet meal directly in guest suites. For an evening extravaganza to remember.