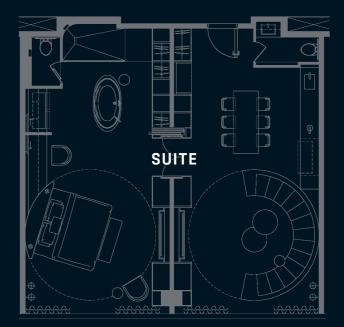

# SUITES

# SUITES

**OUT OF THIS WORLD** Both intimate and entertainment friendly, our suites offer an expansive retreat that includes a sitting room, dining area, and kitchen, as well as a sumptuous bedroom. The entire space, inimitably stylish with a purist feel, represents the epitome of sophisticated, modern-day living. Personal touches such as tailored gifts heighten the sense of premium refinement. And we stop at nothing to ensure an individual guest experience beyond comparison. If so requested, the hotel chef will even prepare a gourmet meal directly in guest suites. For an evening extravaganza to remember.