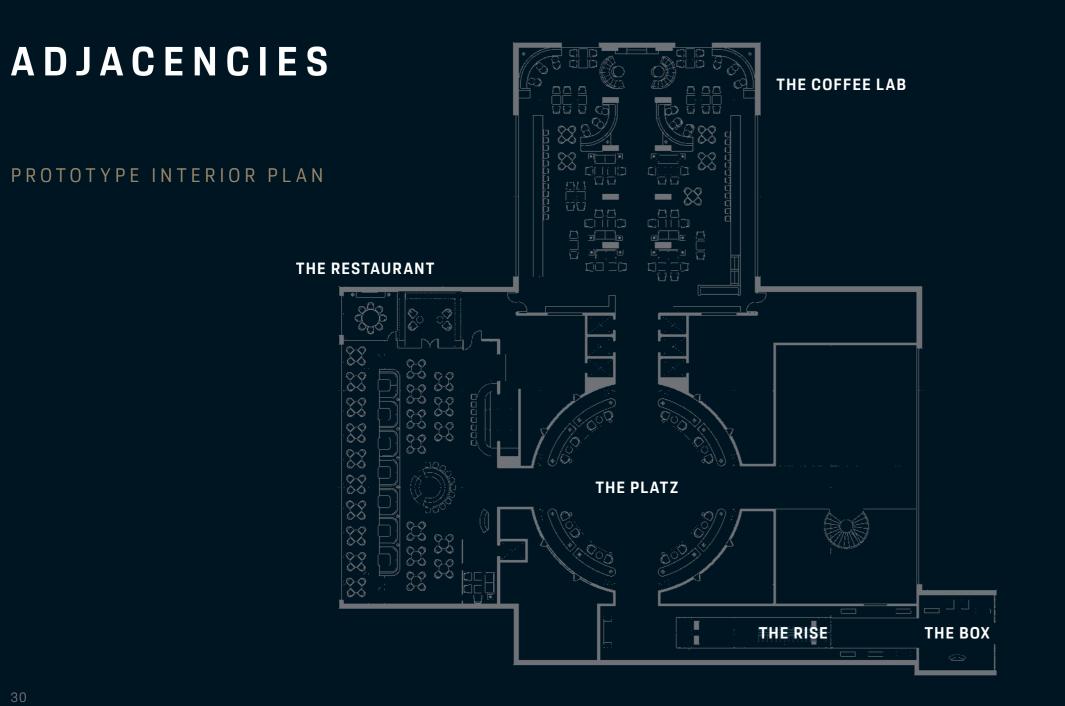

# THE PLATZ

# THE PLATZ

**BREATHTAKING, QUITE LITERALLY** Welcome to the jewel in the crown and the beating heart of the hotel – and a space like nowhere you have ever experienced. A sanctum that will remain a source of inspiration and a place of deep contentment throughout your stay. The spectacular aura, exquisite materials, and subtle yet impactful acoustics all culminate in an almost otherworldly experience. The vast dimensions and impressive purist design are countered with the warmth and intimacy of the unparalleled hospitality service – dedicated to your every wish, with careful planning to perfect every detail of your curated stay ahead.

# THE RESTAURANT

# THE RESTAURANT

**DISTINGUISHED IN ALL DETAILS** From the touch of the cutlery and feel of the upholstery to the temperature of the lighting and font choice of the menu – every detail reflects a highly curated design that culminates in an unforgettable experience. With incredible haute cuisine that will take you on a journey and make you feel like you're on the edge of your seat. Accompanied by a world-class sommelier and waiting staff expertly trained in the art – and science – of personal hospitality.

# THE COFFEE LAB

#### THE COFFEE LAB

A UNIQUELY ENERGIZED SPACE Escape the cosmopolitan buzz to this serene yet striking lounge oasis and experience intelligent design, down to the last drop of coffee. Where sleek concept lines, sumptuous seating, and sweet aromas – not least the warmth and wow factor of the central fireplace – impact the space. With seamless service accompanied by a friendly smile. From award-winning bar staff and baristas whose talents include leaving you wanting more.

#### LEAD YOURSELF INTO TEMPTATION.

THE BOX From the everyday to the extraordinary. Cross the threshold from the world outside, and the atmosphere is instantly transformed. An aura of contemporary sophistication fills the air. There is a rush of exhilaration, but also a soothing sense of calm, as your personal steward gives you a first taste of the special, ultrapersonal treatment that awaits you.

THE RISE A state-of-the-art ascent. Leaving the familiar surroundings of street level well and truly behind you, allow yourself to be escorted up through a spectacular signature space that will elevate your spirits and senses. As you ascend through this wholly new realm, closer and closer to your new home away from home, a curious sense of elation and deep well-being takes over.