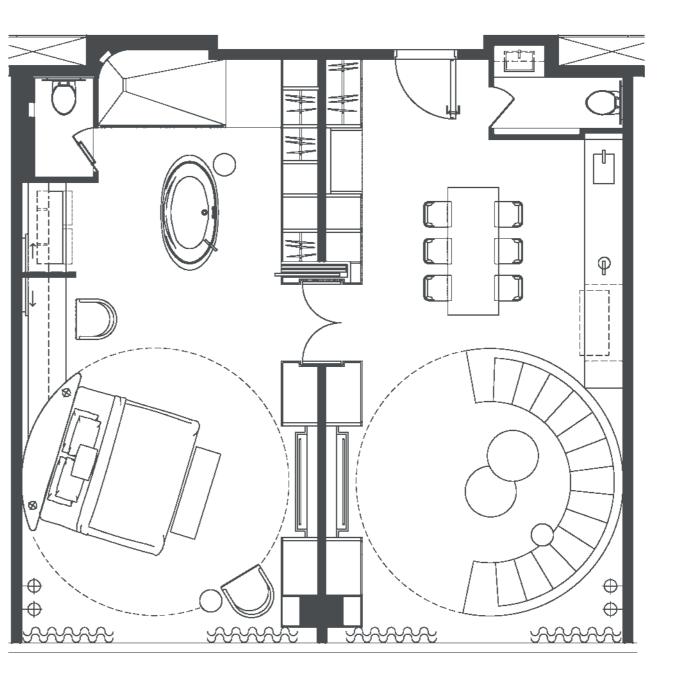

# GUEST ROOMS

# GUEST ROOMS

**YOUR PERFECT SPACE** Designed with a carefully conceived and unique room layout and beautifully crafted with exquisite materials and a curated mix of textures and finishes – exclusivity is in abundance here. Right down to the ambient lighting, soft-touch bedding, and hightech gadgets. Experience subtle extravagance in a space that feels like a true home away from home. Complete with a dedicated room service that personalizes every guest's stay in truly special ways.