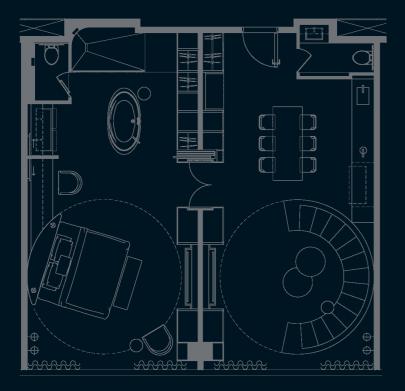

# SUITES

# SUITES

**OUT OF THIS WORLD** Both intimate and entertainment friendly, our suites offer an expansive retreat that includes a sitting room, dining area, and kitchen, as well as a sumptuous bedroom. The entire space, inimitably stylish with a purist feel, represents the epitome of sophisticated, modern-day living. Personal touches such as tailored gifts heighten the sense of premium refinement. And we stop at nothing to ensure an individual guest experience beyond comparison. If so requested, the hotel chef will even prepare a gourmet meal directly in guest suites. For an evening extravaganza to remember.