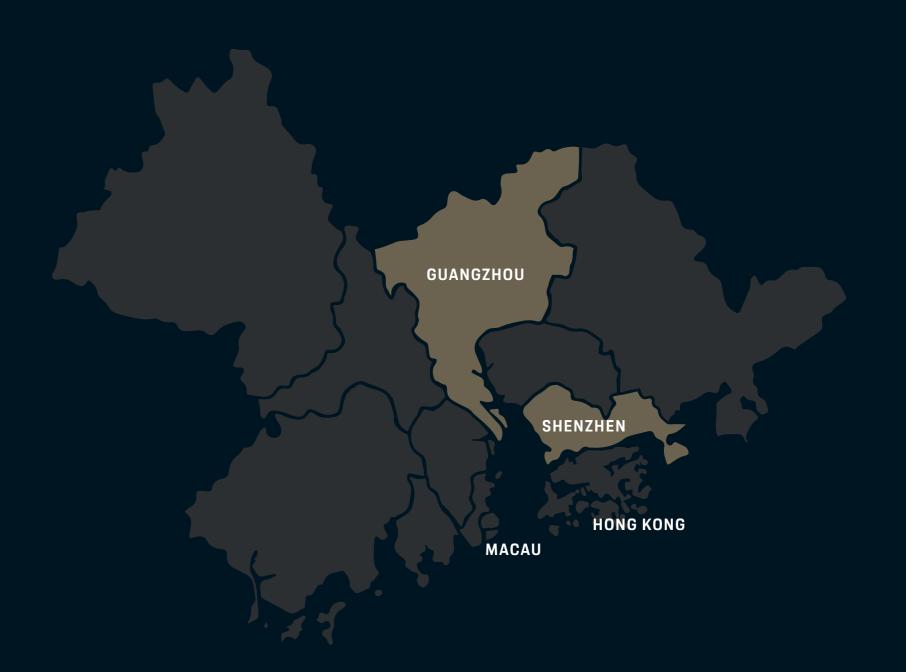

#### GREATER BAY AREA IN SHENZHEN

THE CHINESE GOVERNMENT IS COMMITTED TO DEVELOPING THE GREATER BAY AREA INTO A WORLD-CLASS BAY AREA, ON THE SAME SCALE AS THE NEW YORK AND SAN FRANCISCO BAY AREAS IN THE UNITED STATES, AND THE TOKYO BAY AREA IN JAPAN. SHENZHEN IS POSITIONED AS AN ECONOMIC HUB OF NATIONAL IMPORTANCE AND A CAPITAL OF INNOVATION AND CREATIVITY. AS ONE OF THE FOUR LEADING CENTERS IN THIS GREAT BAY AREA, IT WILL DRIVE THE DEVELOPMENT OF THE WHOLE PEARL RIVER DELTA.