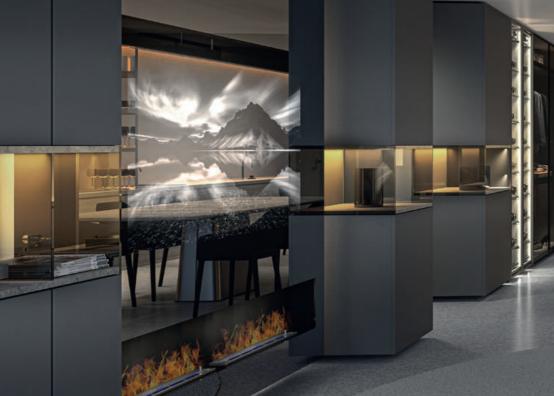

# THE COFFEE LAB

#### THE COFFEE LAB

A UNIQUELY ENERGIZED SPACE Escape the cosmopolitan buzz to this serene yet striking lounge oasis and experience intelligent design, down to the last drop of coffee. Where sleek concept lines, sumptuous seating, and sweet aromas – not least the warmth and wow factor of the central fireplace – impact the space. With seamless service accompanied by a friendly smile. From award-winning bar staff and baristas whose talents include leaving you wanting more.