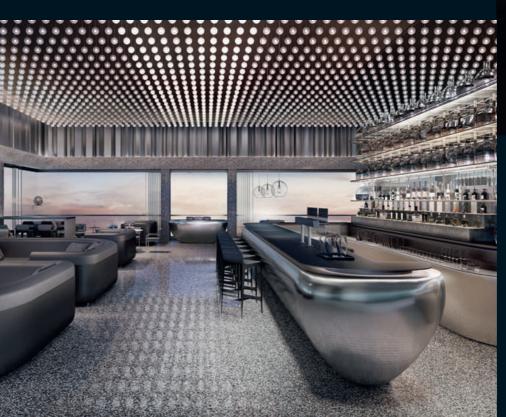

# THE ROOFTOP BAR

# THE ROOFTOP BAR

**NEXT-LEVEL IN EVERY SENSE** Head up to the top floor and be prepared to be astounded – at first glance by the incredible panorama that forms the backdrop. As you sit down on your barstool or settle in at your table, more delights await you: from the bold vision of the bar design to the exclusive finishing touches, highly attentive bar staff, and – not least – the large menu of bespoke beverages to suit every taste. This is the consummate haven – day and night, for both business and pleasure.