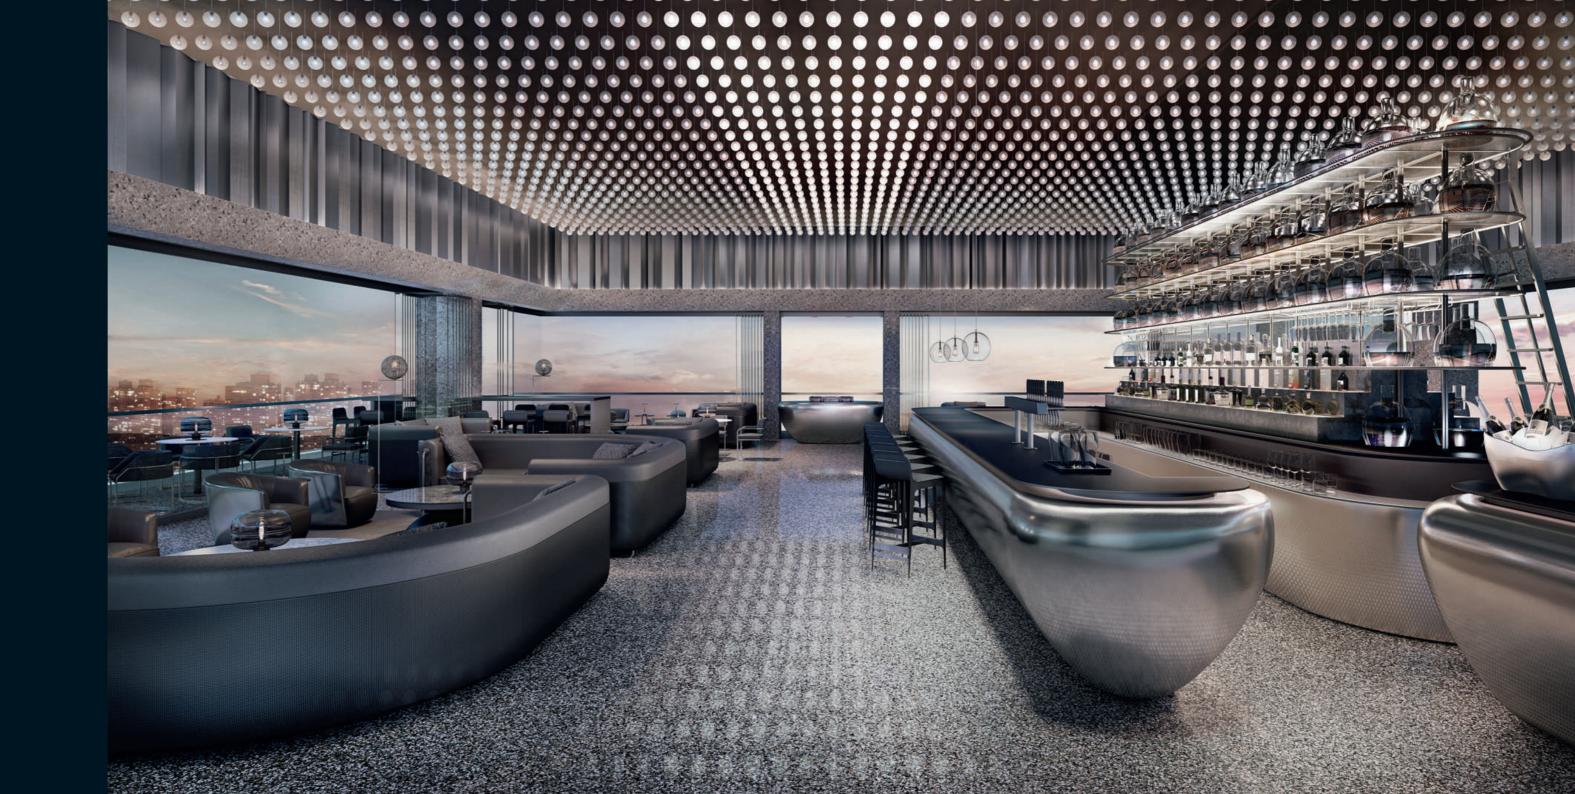

# THE ROOFTOP BAR

# THE ROOFTOP BAR

**NEXT-LEVEL IN EVERY SENSE** Head up to the top floor and be prepared to be astounded – at first glance by the incredible panorama that forms the backdrop. As you sit down on your barstool or settle in at your table, more delights await you: from the bold vision of the bar design to the exclusive finishing touches, highly attentive bar staff, and – not least – the large menu of bespoke beverages to suit every taste. This is the consummate haven – day and night, for both business and pleasure.