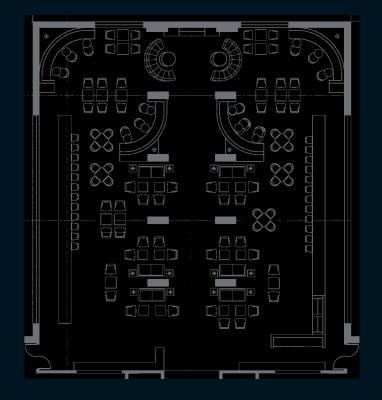

| PACES               | 28 |
|---------------------|----|
| Adjacencies         | 30 |
| The arrival         | 32 |
| The platz           | 34 |
| The restaurant      | 38 |
| The coffee lab      | 42 |
| The rooftop bar     | 46 |
|                     |    |
| UEST ROOMS & SUITES | 50 |
| Guest rooms         | 52 |
| Suites              | 56 |

# THE PLATZ

# THE PLATZ

**BREATHTAKING, QUITE LITERALLY** Welcome to the jewel in the crown and the beating heart of the hotel – and a space like nowhere you have ever experienced. A sanctum that will remain a source of inspiration and a place of deep contentment throughout your stay. The spectacular aura, exquisite materials, and subtle yet impactful acoustics all culminate in an almost otherworldly experience. The vast dimensions and impressive purist design are countered with the warmth and intimacy of the unparalleled hospitality service – dedicated to your every wish, with careful planning to perfect every detail of your curated stay ahead.

# THE RESTAURANT

# THE RESTAURANT

**DISTINGUISHED IN ALL DETAILS** From the touch of the cutlery and feel of the upholstery to the temperature of the lighting and font choice of the menu – every detail reflects a highly curated design that culminates in an unforgettable experience. With incredible haute cuisine that will take you on a journey and make you feel like you're on the edge of your seat. Accompanied by a world-class sommelier and waiting staff expertly trained in the art – and science – of personal hospitality.

# THE COFFEE LAB

#### THE COFFEE LAB

A UNIQUELY ENERGIZED SPACE Escape the cosmopolitan buzz to this serene yet striking lounge oasis and experience intelligent design, down to the last drop of coffee. Where sleek concept lines, sumptuous seating, and sweet aromas – not least the warmth and wow factor of the central fireplace – impact the space. With seamless service accompanied by a friendly smile. From award-winning bar staff and baristas whose talents include leaving you wanting more.

# THE ROOFTOP BAR

# THE ROOFTOP BAR

**NEXT-LEVEL IN EVERY SENSE** Head up to the top floor and be prepared to be astounded – at first glance by the incredible panorama that forms the backdrop. As you sit down on your barstool or settle in at your table, more delights await you: from the bold vision of the bar design to the exclusive finishing touches, highly attentive bar staff, and – not least – the large menu of bespoke beverages to suit every taste. This is the consummate haven – day and night, for both business and pleasure.