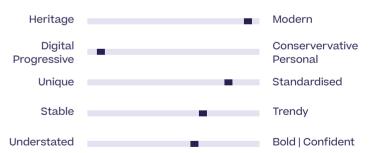

### BRAND BAROMETER

Visiting our Zleep Hotels feels easy like a sunny morning: starting with an uncomplicated digital check-in, during which we welcome our guests with customized music matching the time of the day.